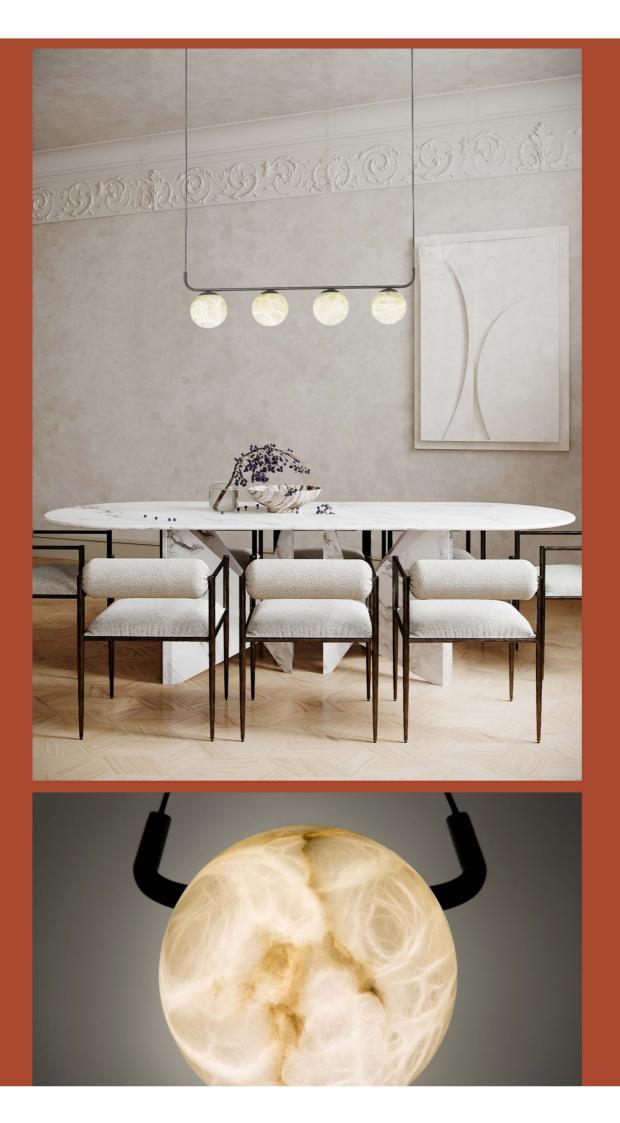

## **TRIBECA** Design by Jordi Llopis

TRIBECA is a handcrafted collection with a retro, elegant and minimalist look. The alabaster conveys a great deal of warmth and gives a spectacular look when the light is turned on, and a wonderful appearance when it is off. The style of the collection fi ts perfectly into the decorations that come: with it, we are creating a trend. On the other hand, the structures are simple, contrasting with the 'heaviness' of the stone. TRIBECA finds a perfect balance in the contrast between weight and lightness.

Although that today we want to highlight the 4 light pendant version that fits so well to light home dining spaces, the collection consists of a pendant with one shade, and another one with two overlapping shades, a table lamp and two floor lamps, also with one shade and with two overlapping shades. But we can also easely customize the structures to your project needs!! The structures are made of textured black painted metal, and they all include Seoul 4.5W 2700K 270Im LED.