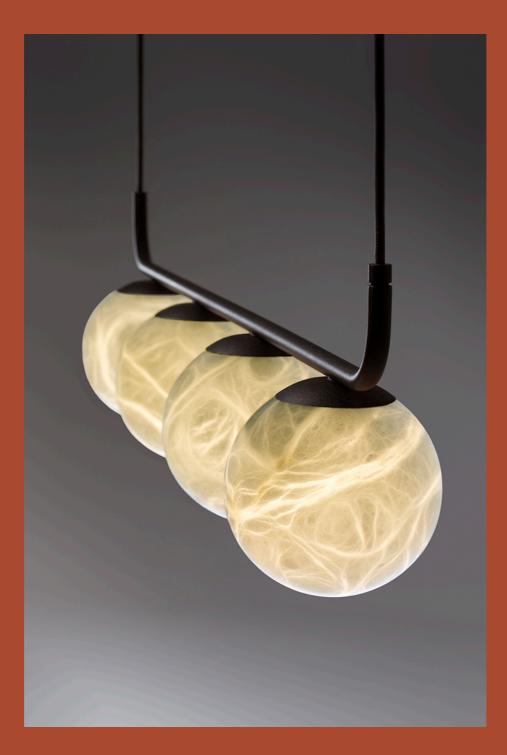

## **TRIBECA** Design by Jordi Llopis

TRIBECA is a handcrafted collection with a retro, elegant and minimalist look. The alabaster conveys a great deal of warmth and gives a spectacular look when the light is turned on, and a wonderful appearance when it is off. The style of the collection fi ts perfectly into the decorations that come: with it, we are creating a trend. On the other hand, the structures are simple, contrasting with the 'heaviness' of the stone. TRIBECA finds a perfect balance in the contrast between weight and lightness.

Although that today we want to highlight the 4 light pendant version that fits so well to light home dining spaces, the collection consists of a pendant with one shade, and another one with two overlapping shades, a table lamp and two floor lamps, also with one shade and with two overlapping shades. But we can also easely customize the structures to your project needs!! The structures are made of textured black painted metal, and they all include Seoul 4.5W 2700K 270Im LED.