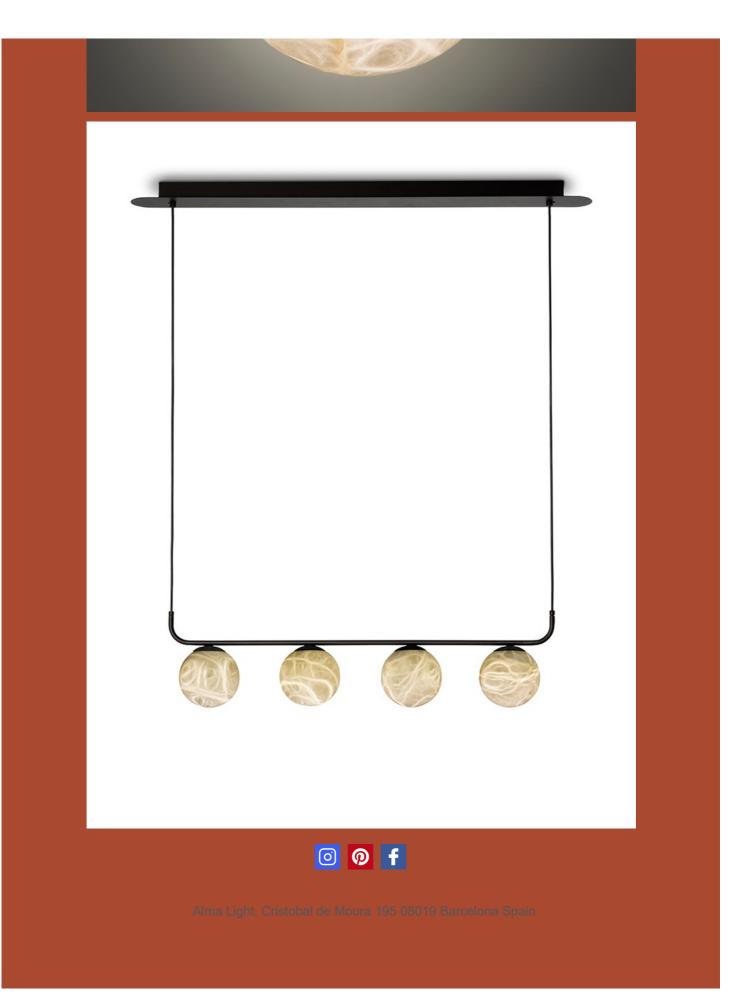

Although that today we want to highlight the 4 light pendant version that fits so well to light home dining spaces, the collection consists of a pendant with one shade, and another one with two overlapping shades, a table lamp and two floor lamps, also with one shade and with two overlapping shades. But we can also easely customize the structures to your project needs!! The structures are made of textured black painted metal, and they all include Seoul 4.5W 2700K 270Im LED.